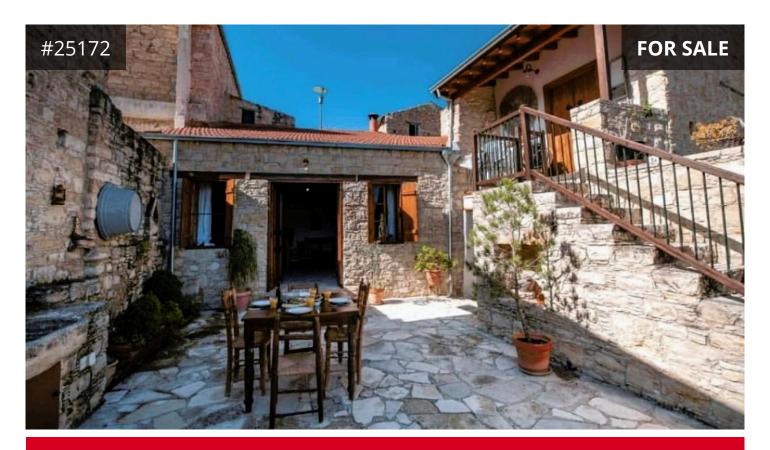

## Description

€430,000

Three unique listed stone houses in Lofou village are available now.

The ground floor consist of one living room, a kitchen, one bedroom, one family bathroom and one un-covered parking space.

There is another one ground floor also. It consist of one living room, a kitchen, three bedroom, a family bathroom, fire place, traditional oven and one uncovered parking space.

The upper house consist of one living room, a kitchen, one bedroom ,a family bathroom and one uncovered parking space.