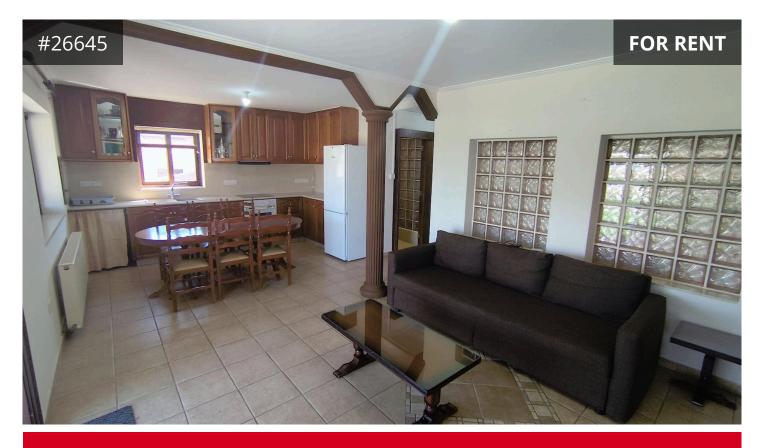

## Description

A charming two-bedroom upper house located in the Kolossi area, perfect for someone looking for a fully furnished, move-in-ready home. Here's a breakdown of the key details:

Size: 100 sqm internal covered area + 20 sqm covered veranda Layout:

Open plan kitchen and living room

2 bedrooms with a shared family bathroom

Spacious veranda for relaxing or enjoying coffee Features:

Fully furnished and equipped with electrical appliances Covered parking space