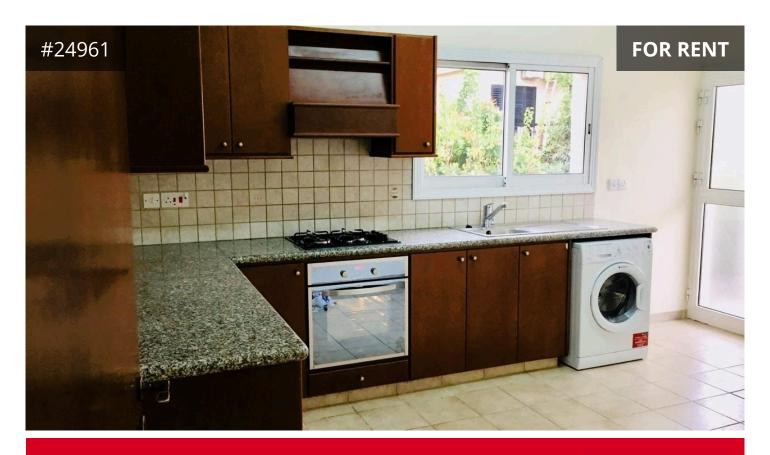

## Description

A nice three bedroom upper floor house in Ipsonas area in Limassol. The property is close to all amenities, easy access to motorway, in a quiet residential area. Big and comfortable living and dining room, separate kitchen with all electrical appliances included, 3 good size bedrooms, master bathroom, fully air conditioned, unfurnished. Call as for more information and viewing.