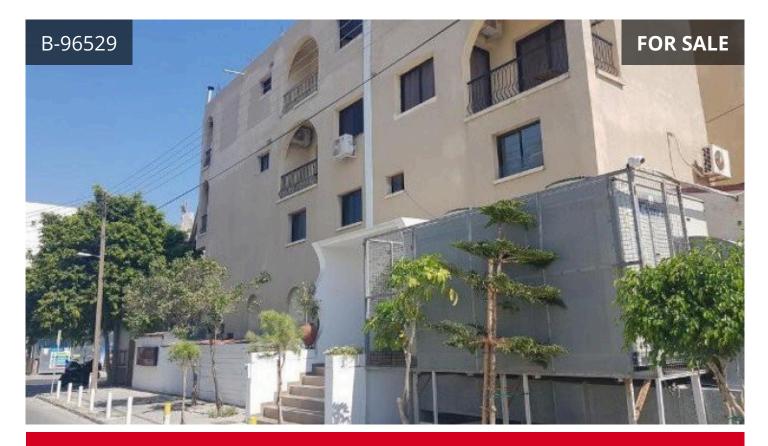

## Description

Investment opportunity consisting of 3 buildings on a large plot of 1,208m<sup>2</sup>. All buildings have licenses and are rented as established businesses. The block of apartments is rented on a short term basis and fully renovated. consists of 8 apartments in total. The building access's two roads, 50m from the sea, the 3 buildings have a large plot next to them for parking or for further building development included in the plot size. 80% building density and 35% building density. The government offers incentives for further floors on existing buildings, within the tourist Potamos Germasogiea area.