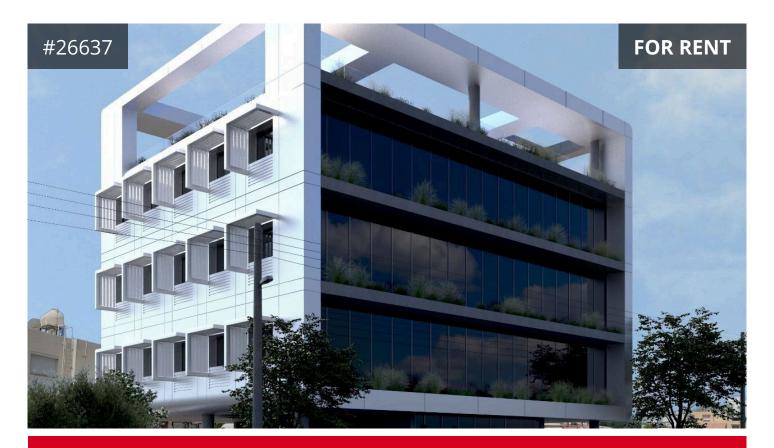

## Limassol, Anthoupoli (Polemidia) 236 m<sup>2</sup> Covered

## Description

The entire 3rd floor of a modern office building is available for rent, offering a total area of 236 sq. m. The space can be divided into smaller units starting from 24 sq. m., providing flexibility for various business needs. The floor includes 2 restrooms and 2 kitchenettes, ensuring convenience for tenants. Additionally, 3 parking spaces are available for exclusive use. This is an excellent opportunity to secure a spacious and functional office space in a prime location.