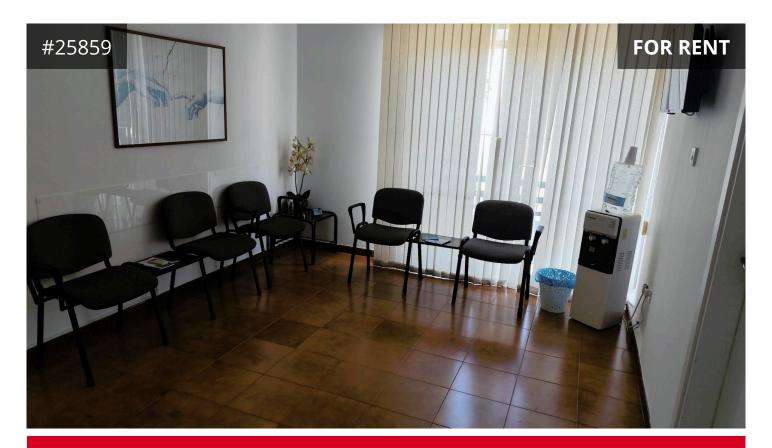

## Description

Office in Kato Polemidia in Limassol with covered area 60 square meters .lt has two w.c. , one kitchenette, one reception one gym, which are common in use.

Also it has six uncovered parking spaces and big windows facing the main road. The office is on the first floor and is ideal for doctors, lawyers, architectural office, etc. It has a/c in all areas and is fully furnished. It has easy access to main roads and all services and amenities.