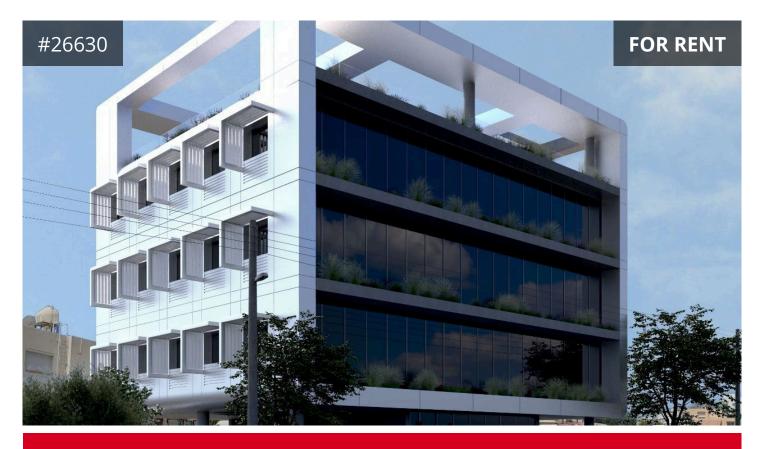

## Description

A newly built office space is available for rent on the 1st floor of a modern 3-story building. The total area is 260 sq. m., with the option to lease individual units of 24 sq. m. This office boasts top-tier energy efficiency with an A+++ Energy Rating. The space is equipped with 4 restrooms and 2 kitchens, ensuring maximum convenience for tenants. Additionally, 3 parking spaces are included. Rental price is set at €35 per square meter. Ideal for businesses looking for a fully modernized and efficient workspace.