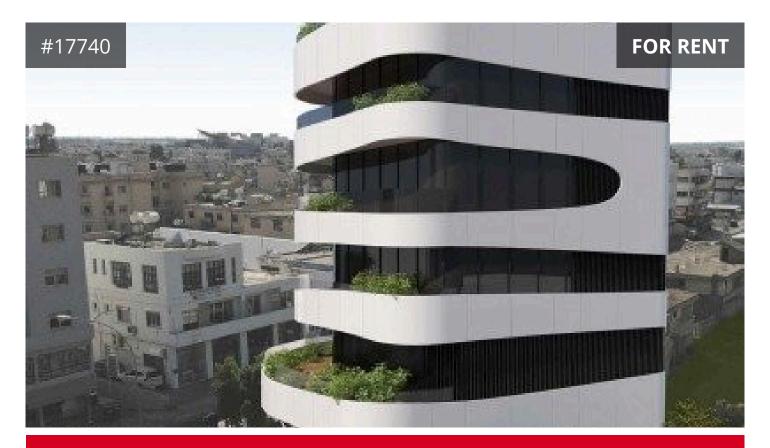

## Description

Modern sophisticated brand new commercial building currently under construction and offering five state of the art offices and one unique spacious showroom. Ideally located on one of Limassol's busiest intersections with easy access to the highway, the New Port, City of Dreams Casino, and just 10 minutes to the Old Port and Limassol Marina. An ideal investment yielding around 5% return and an opportunity to own an asset in one of Limassol's most up and coming regions. This sixth floor office space offers a modern interior area of 213m2 plus 41m2 veranda. Please contact us for a full presentation of this unique commercial development.