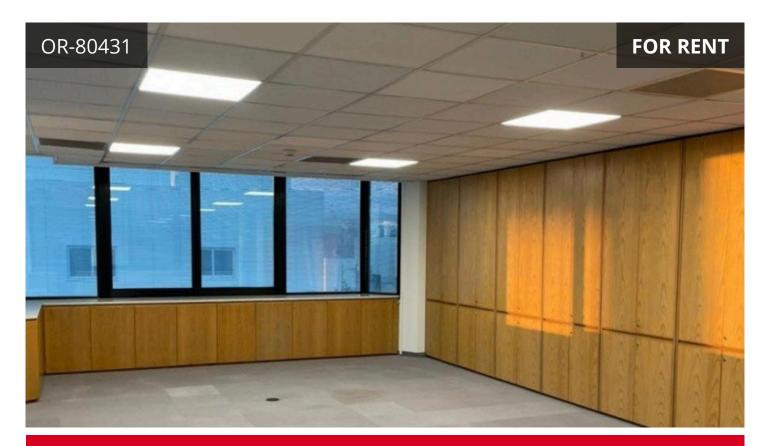

## Description

The Office space is set around a central atrium, providing open plan work areas, a few private offices, conference rooms and an executive office on each level. The executive offices are served by a private lift with external access.W/C facilities separate for men and women on each level and private WC in each executive office. This luxurious office building was designed and built to meet the requirements of demanding tenants. High specification and a design that can accommodate private offices and open plan arrangements. Work space arranged around a central atrium and courtyard providing ample natural light throughout the day, an efficient layout and access to common facilities. Key card access. Double glazing with integrated blinds. Central heating and air-conditioning. CAT 6 structured cabling (communication & networking). Server room incorporating security, A/C and firefighting systems. Fire and burglar alarm.Partitions, tiled carpet flooring, lighting, built in furniture in veneered finish, a fully fitted canteen at the 1st floor level of the rear extension (serving 125 persons at a time) and a board room on the 3rd **€6,600** +VAT /month