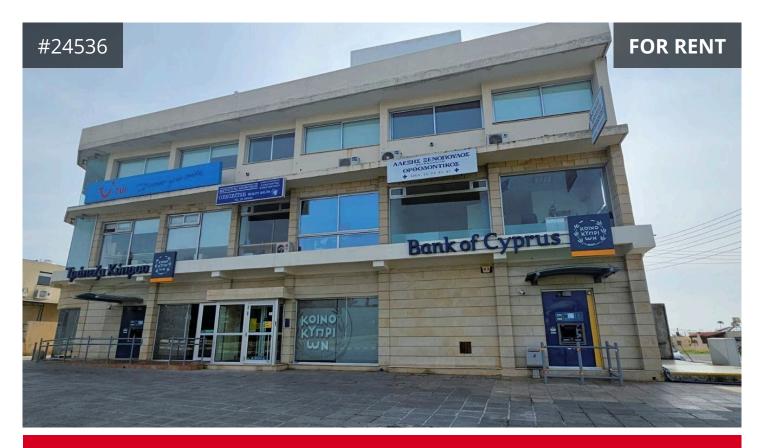

## Description

Exceptional Office Space in Paphos Central, Cyprus

Discover a prestigious office space located in the heart of Paphos, Cyprus, offering unparalleled convenience and functionality for businesses of all sizes. Situated on the second floor of a well-appointed three-story building constructed in 1990, this office encompasses 40 square meters of meticulously designed work environment.

Upon entering, occupants are greeted by a spacious and inviting openplan layout, fostering collaboration and productivity. The seamless integration of modern amenities ensures a comfortable and efficient workspace tailored to contemporary business needs.

Key features of this remarkable office space include:

Air Conditioning (Split Units): Climate control is effortlessly maintained

**€400** +VAT /month

TYPE Office

COVERED 40 m<sup>2</sup>

STATUS Used

**ENERGY EFFICIENCY RATING** 