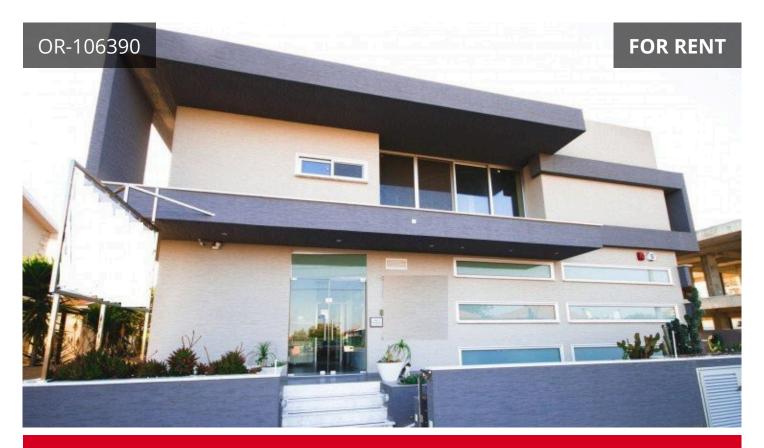

## Limassol, Zakaki 240 m<sup>2</sup> Covered

## Description

Modern and stylish ground floor office space available in the up and coming area of Zakaki. Conveniently located near the new Casino, Mall of Cyprus and Lady's Mile Beach. It is currently fully operational as a SPA Centre and has a high clientele base. It boasts potential for a Medical Clinic, SPA, Beauty Centre or similar. A convenient layout consisting of reception with sitting area, 8 separate rooms, kitchen and three bathrooms on the ground level. An additional floor may be offered as well as the basement level. Please call for further information.