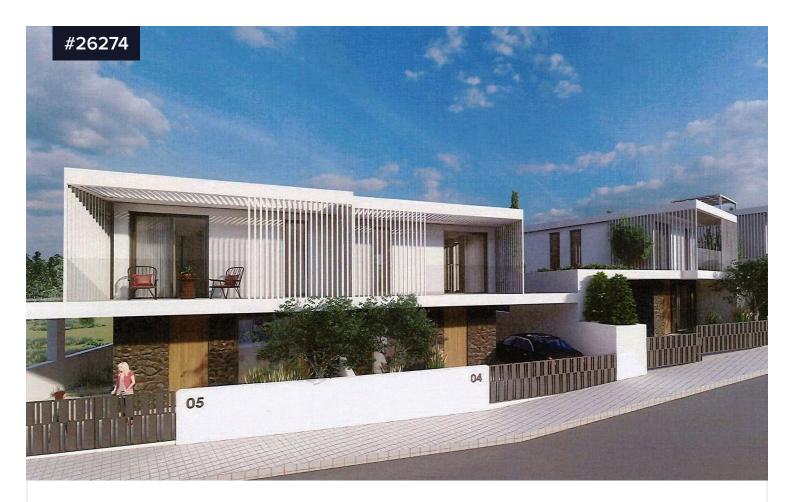

Modern (Under construction) 3-Bedroom Semi-Detached House for Sale near Paphos

Explore your ideal home with this stunning off-plan 3-bedroom detached house, conveniently located just a 10-minute drive from Paphos city centre and the beautiful Mediterranean coast. Priced at only €355,000 plus VAT, this is a remarkable opportunity to own a spacious, modern property tailored to your lifestyle.

This home offers a generous 149 sq.m of indoor space, complemented by a 27 sq.m covered veranda. The layout features three spacious bedrooms, each with its en-suite bathroom, ensuring ultimate comfort and privacy for family and guests.

The center of the house is a spacious open-plan living and kitchen

**Semi-Detached House** Туре

Plot 272 m<sup>2</sup>

Status **Under construction** 

Energy efficiency rating