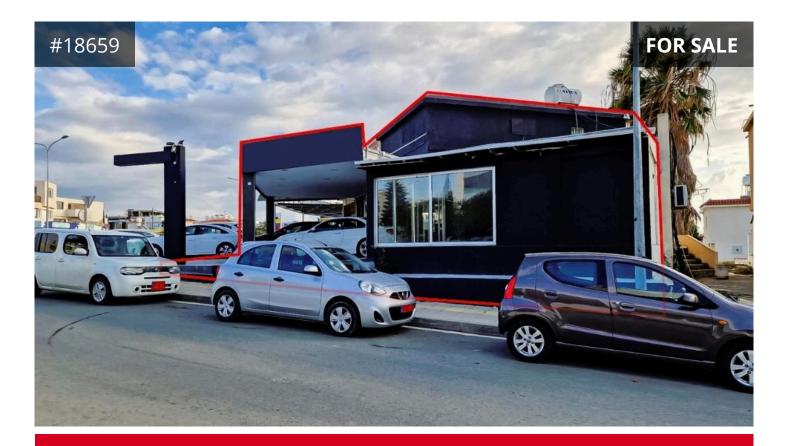

## Description

The property consists of three shops in Mouttalos.

The shops are situated on the ground floor of a complex, a two-storey building.

The building is located 340m from the sea.

It holds a corner position and has a land area of of 3,160sqm. The shops are unified and are tenanted by a business.

As a unified shop, the property has an area of 91sqm, 25sqm mezzanine, and 3sqm covered verandas.

It consists of an open plan space, one room, and a toilet. The shops occupy the eastern section of the building with a frontage of 13m.