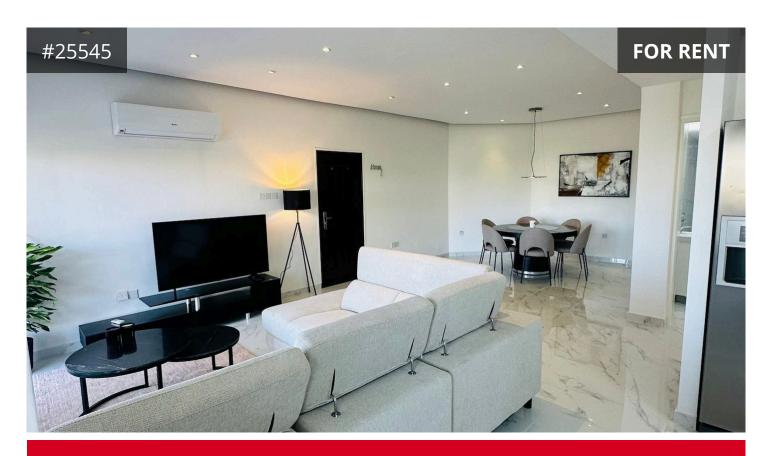

## Description

This lovely renovated bright and spacious apartment is in the sought after location of Panthea.

Easy access to all arteries of Limassol and opposite a lovely green area that can be viewed from the balcony.

High quality finishes throughout, spacious areas and bedrooms of double size, laundry room.

Covered parking and storage.

New electrical appliances throughout, new furnishings of modern design.

€2,350 /month