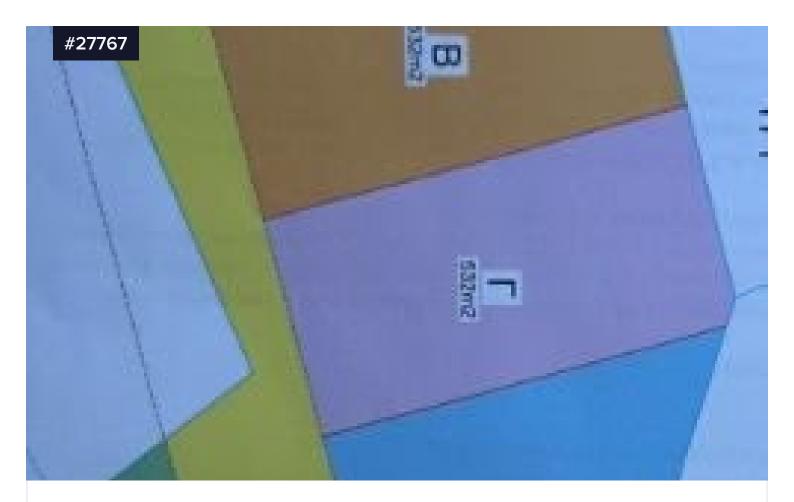

Large frontal façade, ideal for development of houses, next to green area, with direct road access. All amenities, water electricity in place.

A perfect opportunity to purchase these lovely plots which have just been divided (showing orange and pink colours).

60% building density and 35% coefficient, two floors allowance, and height of 10 meters.

**Building Plot** Type Title deed Yes