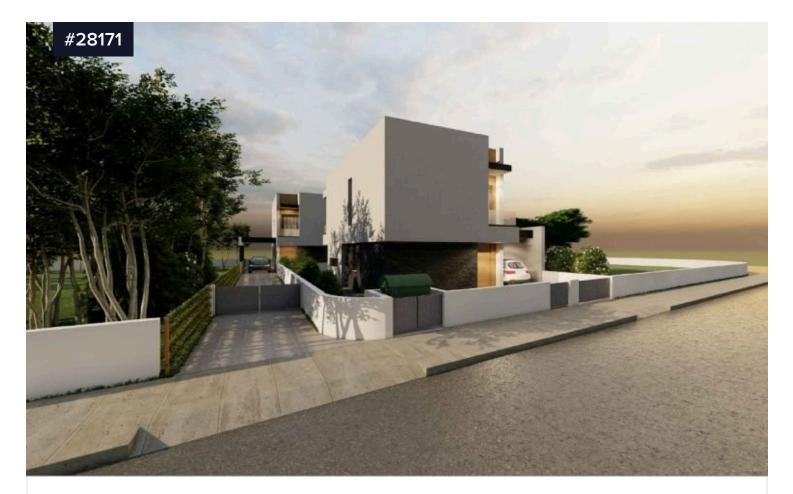

## Three bedroom house (off-plan) in Empa- €385,000 +vat Paphos

Empa, Paphos

Bedrooms

Bathrooms

Covered

Introducing a fantastic opportunity to purchase an off-plan detached house in the charming area of Empa. This modern home offers an internal space of 143 square meters, providing ample room for comfortable living. The property features three spacious bedrooms, designed to be your personal retreat, and two well-appointed bathrooms for convenience.