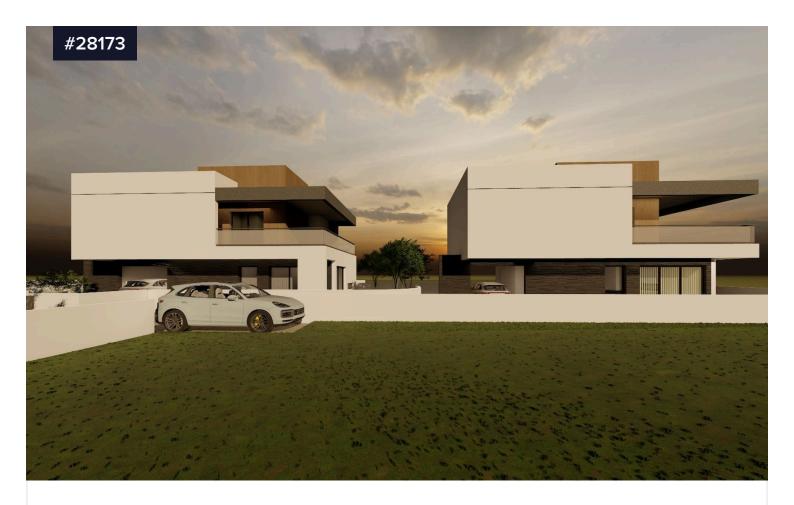

## Three bedroom house (off-plan) in Empa- €385,000 +VAT **Paphos**

Empa, Paphos

**Bedrooms** 

3

Bathrooms

Covered

149 m<sup>2</sup>

For sale is a stunning off-plan detached house in the charming area of Empa. Offering an internal space of 149 m2, this home features three spacious bedrooms and two modern bathrooms, perfect for families or anyone seeking extra comfort.